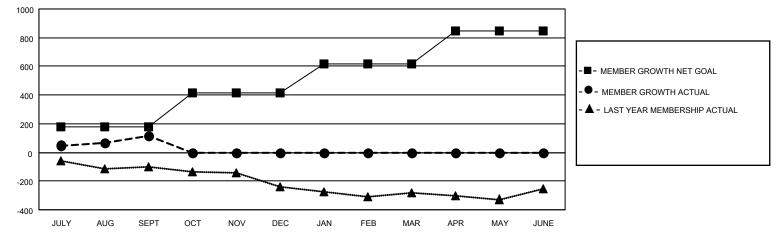

## GAT MONTHLY MEMBERSHIP PROGRESS REPORT

Multiple District 27

LOCATION: WISCONSIN

Results as of: 9/30/2021

| Clubs         |               |             |               | Members               |                           |                         |                                                    |  |
|---------------|---------------|-------------|---------------|-----------------------|---------------------------|-------------------------|----------------------------------------------------|--|
|               | RESULTS FOR   | R 2021-2022 |               | RESULTS FOR 2021-2022 |                           |                         |                                                    |  |
| QUARTER       | NEW CLUB GOAL | NEW CLUBS   | DROPPED CLUBS | QUARTER               | MEMBER GROWTH NET<br>GOAL | MEMBER GROWTH<br>ACTUAL | DROPPED<br>MEMBERS ACTUAL<br>(including transfers) |  |
| JULY/AUG/SEPT | 1             | 1           | 0             | JULY/AUG/SE           | PT 178                    | 461                     | 312                                                |  |
| OCT/NOV/DEC   | 2             | 0           | 0             | OCT/NOV/DE            | C 234                     | 0                       | 0                                                  |  |
| JAN/FEB/MAR   | 4             | 0           | 0             | JAN/FEB/MAF           | 206                       | 0                       | 0                                                  |  |
| APR/MAY/JUNE  | 6             | 0           | 0             | APR/MAY/JUN           | NE 229                    | 0                       | 0                                                  |  |

-■- CURRENT YEAR GOALS FOR NEW CLUBS

• - CURRENT YEAR ACTUAL NEW CLUBS

▲ - LAST YEAR ACTUAL NEW CLUBS

GOALS AND ACTUAL MEMBERS CUMULATIVE

| DROPPED CLUBS: 0 |     | 161 CLUBS OF 515 ADDED 1 OR<br>MORE NEW MEMBERS | GENDER DISTRIBUTION               |                 |  |
|------------------|-----|-------------------------------------------------|-----------------------------------|-----------------|--|
|                  |     | MORE NEW MEMBERS                                | MALE                              | 12,198 (72.44%) |  |
|                  |     |                                                 | FEMALE                            | 4,640 (27.56%)  |  |
| DROPPED MEMBERS  |     |                                                 | NON BINARY                        | 0 (0.00%)       |  |
| DECEASED         | 42  |                                                 | PREFER NOT TO ANSWER              | 0 (0.00%)       |  |
| CLUB CANCELLED   | 0   |                                                 | TOTAL FAMILY UNIT MEMBERS         | 3,451           |  |
| OTHER            | 270 | CLICK HERE FOR CUMULATIVE                       | TOTAL PAINILT UNIT MEMBERS        | 5,451           |  |
| TOTAL            | 312 | MEMBERSHIP DATA                                 | FAMILY MEMBERS PAYING HAL<br>DUES | F 1,757         |  |