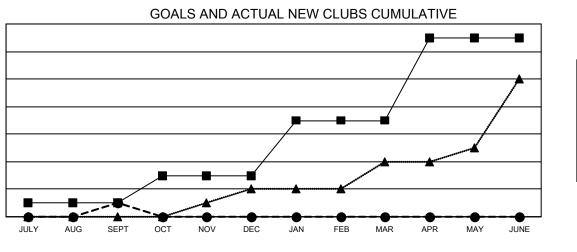

## GAT MONTHLY MEMBERSHIP PROGRESS REPORT

Multiple District 27

LOCATION: WISCONSIN

Results as of: 9/30/2021

| Clubs         |               |             |               | Members               |                           |                         |                                                    |  |
|---------------|---------------|-------------|---------------|-----------------------|---------------------------|-------------------------|----------------------------------------------------|--|
|               | RESULTS FOR   | R 2021-2022 |               | RESULTS FOR 2021-2022 |                           |                         |                                                    |  |
| QUARTER       | NEW CLUB GOAL | NEW CLUBS   | DROPPED CLUBS | QUARTER               | MEMBER GROWTH NET<br>GOAL | MEMBER GROWTH<br>ACTUAL | DROPPED<br>MEMBERS ACTUAL<br>(including transfers) |  |
| JULY/AUG/SEPT | 1             | 1           | 0             | JULY/AUG/SE           | PT 178                    | 461                     | 312                                                |  |
| OCT/NOV/DEC   | 2             | 0           | 0             | OCT/NOV/DE            | C 234                     | 0                       | 0                                                  |  |
| JAN/FEB/MAR   | 4             | 0           | 0             | JAN/FEB/MAF           | 206                       | 0                       | 0                                                  |  |
| APR/MAY/JUNE  | 6             | 0           | 0             | APR/MAY/JUN           | NE 229                    | 0                       | 0                                                  |  |

-■- CURRENT YEAR GOALS FOR NEW CLUBS

• - CURRENT YEAR ACTUAL NEW CLUBS

▲ - LAST YEAR ACTUAL NEW CLUBS

GOALS AND ACTUAL MEMBERS CUMULATIVE

| DROPPED CLUBS: 0 |     | 161 CLUBS OF 515 ADDED 1 OR<br>MORE NEW MEMBERS | GENDER DISTRIBUTION               |                 |  |
|------------------|-----|-------------------------------------------------|-----------------------------------|-----------------|--|
|                  |     | MORE NEW MEMBERS                                | MALE                              | 12,198 (72.44%) |  |
|                  |     |                                                 | FEMALE                            | 4,640 (27.56%)  |  |
| DROPPED MEMBERS  |     |                                                 | NON BINARY                        | 0 (0.00%)       |  |
| DECEASED         | 42  |                                                 | PREFER NOT TO ANSWER              | 0 (0.00%)       |  |
| CLUB CANCELLED   | 0   |                                                 | TOTAL FAMILY UNIT MEMBERS         | 3,451           |  |
| OTHER            | 270 | CLICK HERE FOR CUMULATIVE                       | TOTAL PAINILT UNIT MEMBERS        | 5,451           |  |
| TOTAL            | 312 | MEMBERSHIP DATA                                 | FAMILY MEMBERS PAYING HAL<br>DUES | F 1,757         |  |